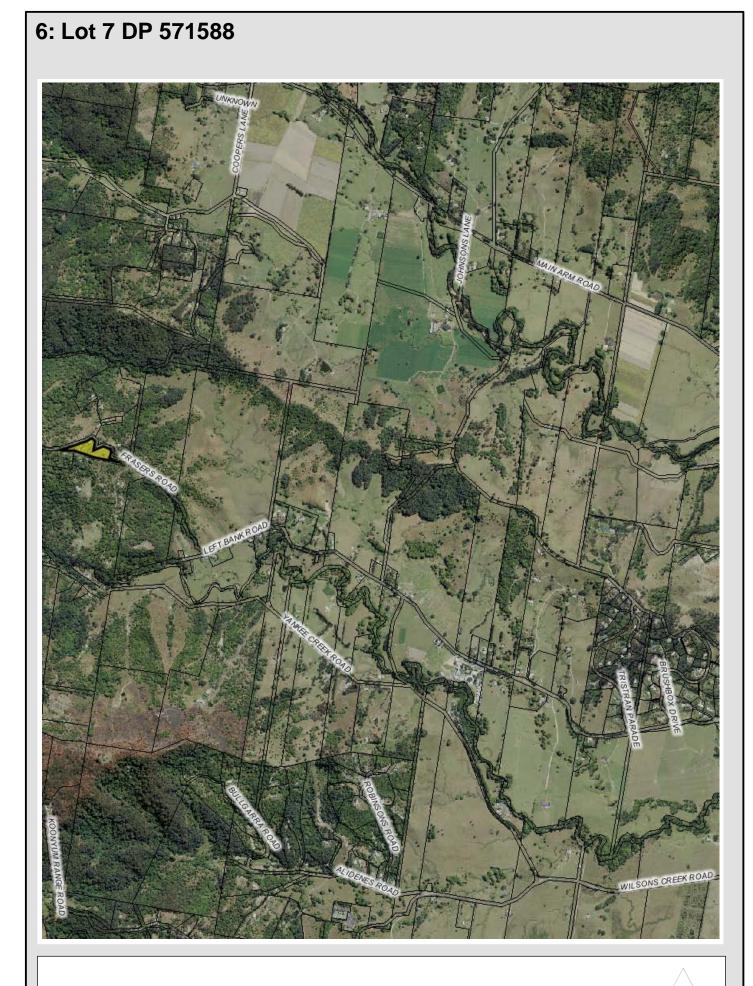

े       |
|------------------------------|-----------|----------|-------|------------|
| Metres                       | 500       | 1,000    | 1,500 |            |
| ( Scale correct at A4 size ) |           |          |       | 12/04/2010 |

## 5: Lot 1 DP 722429





Disclaimer : While all reasonable care has been taken to ensure the information contained on this map is up to date and accurate, no warranty is given that the information contained on this map is free from error or omission. Any reliance placed on such information shall be at the sole risk of the user. Please verify the accuracy of the information prior to using it. Note : The information prior to using it. Note : The information shown on this map is a copyright of the Byron Shire Council and the NSW Department of Lands.







Disclaimer : While all reasonable care has been taken to ensure the information contained on this map is up to date and accurate, no warranty is given that the information contained on this map is free from error or omission. Any reliance placed on such information shall be at the sole risk of the user. Please verify the accuracy of the information prior to using it. Note : The information prior to using it. Note : The information shown on this map is a copyright of the Byron Shire Council and the NSW Department of Lands.

| Sca    | 7              |       |  |
|--------|----------------|-------|--|
| Metres | 500            | 1,000 |  |
|        | o correct of A |       |  |



(Scale correct at A4 size)





Disclaimer : While all reasonable care has been taken to ensure the informat