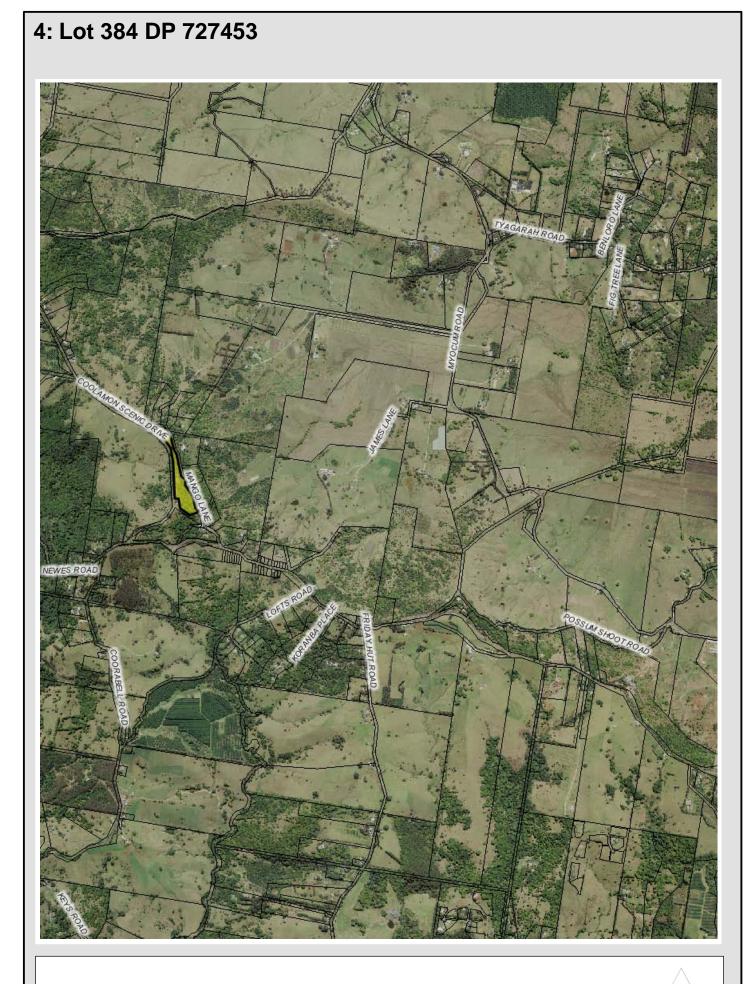

NSW Department of Lands.





R TITICOTTCI

Disclaimer : While all reasonable care has been taken to ensure the information contained on this map is up to date and accurate, no warranty is given that the information contained on this map is free from error or omission. Any reliance placed on such information shall be at the sole risk of the user. Please verify the accuracy of the information prior to using it. Note : The information prior to using it. Note : The information on this map is a copyright of the Byron Shire Council and the NSW Department of Lands.

| Scale = 1:40,693 |            |       | $\frac{1}{7}$ |
|------------------|------------|-------|---------------|
| Metres           | 1,000      | 2,000 |               |
| (Sca             | 12/04/2010 |       |               |



STITICO PTCI

Disclaimer : While all reasonable care has been taken to ensure the information contained on this map is up to date and accurate, no warranty is given that the information contained on this map is free from error or omission. Any reliance placed on such information shall be at the sole risk of the user. Please verify the accuracy of the information prior to using it. Note : The information prior to using it. Note : The information and the map is a copyright of the Byron Shire Council and the NSW Department of Lands.

| _                            | Scale = 1 | 1:27,238 |       | 7 रे       |
|------------------------------|-----------|----------|-------|------------|
| Metres                       | 500       | 1,000    | 1,500 |            |
| ( Scale correct at A4 size )