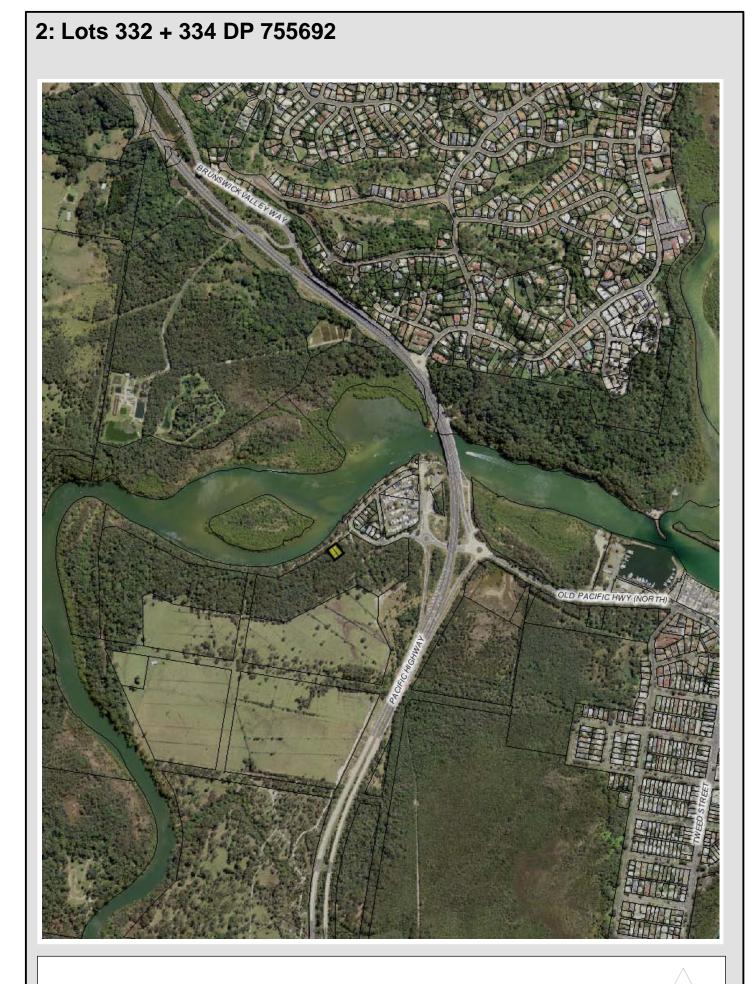

| Scale = 1:40,693 |            |       | $\frac{1}{7}$ |
|------------------|------------|-------|---------------|
| Metres           | 1,000      | 2,000 |               |
| (Sca             | 12/04/2010 |       |               |