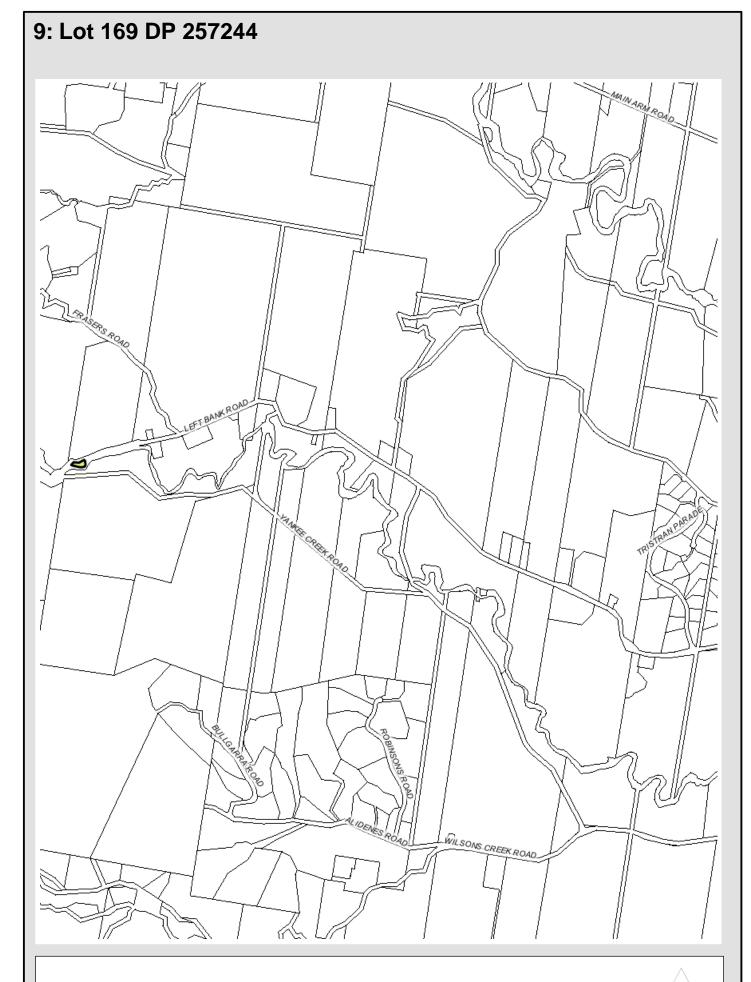

| Sca    | 7              |       |  |
|--------|----------------|-------|--|
| Metres | 500            | 1,000 |  |
|        | o correct of A |       |  |

(Scale correct at A4 size)

Disclaimer : While all reasonable care has been taken to ensure the information contained on this map is up to date and accurate, no warranty is given that the information contained on this map is free from error or or mission. Any reliance placed on such information shall be at the sole risk of the user. Please verify the accuracy of the information prior to using it. Note : The information portion using is a copyright of the Byron Shire Council and the NSW Department of Lands.

Disclaimer : While all reasonable care has been taken to ensure the information contained on this map is up to date and accurate, no warranty is given that the information contained on this map is free from error or or mission. Any reliance placed on such information shall be at the sole risk of the user. Please verify the accuracy of the information prior to using it. Note : The information portion using is a copyright of the Byron Shire Council and the NSW Department of Lands.