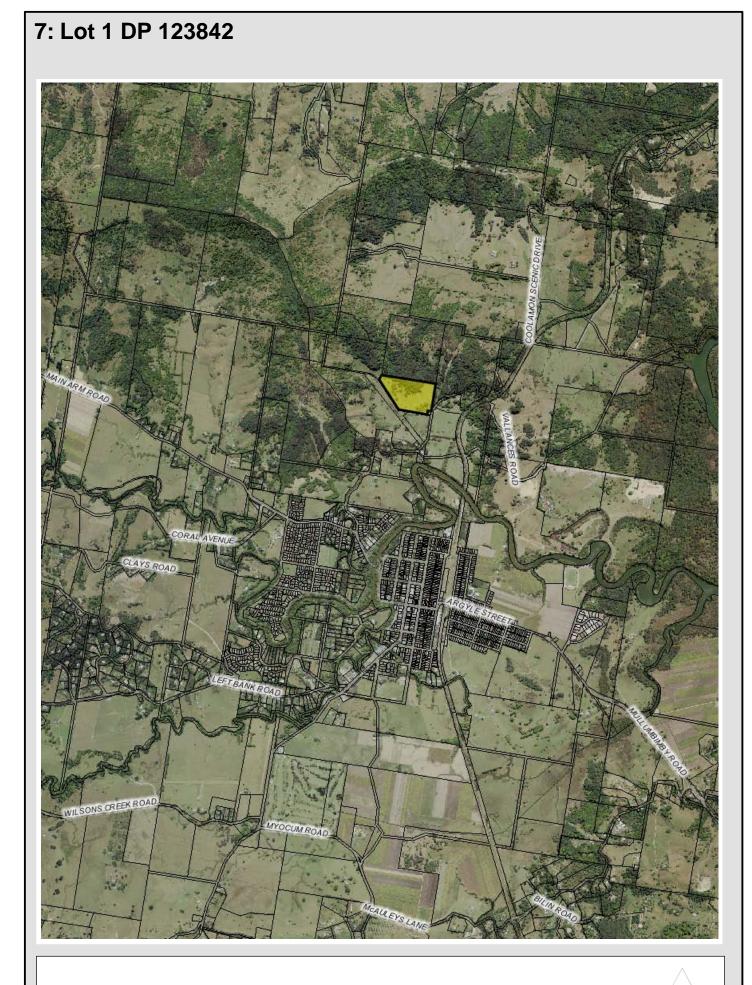

p is a copyright of the Byron Shire Council and the NSW Department of Lands.







Disclaimer : While all reasonable care has been taken to ensure the information contained on this map is up to date and accurate, no warranty is given that the information contained on this map is free from error or omission. Any reliance placed on such information shall be at the sole risk of the user. Please verify the accuracy of the information prior to using it. Note : The information prior to using it. Note : The information shown on this map is a copyright of the Byron Shire Council and the NSW Department of Lands.

| Sca    | 7              |       |  |
|--------|----------------|-------|--|
| Metres | 500            | 1,000 |  |
|        | o correct of A |       |  |



(Scale correct at A4 size)





Disclaimer : While all reasonable care has been taken to ensure the information contained on this map is up to date and accurate, no warranty is given that the information contained on this map is free from error or or mission. Any reliance placed on such information shall be at the sole risk of the user. Please verify the accuracy of the information prior to using it. Note : The information portion using is a copyright of the Byron Shire Council and the NSW Department of Lands.





Disclaimer : While all reasonable care has been taken to ensure the information contained on this map is up to date and accurate, no warranty is given that the information contained on this map is free from error or or mission. Any reliance placed on such information shall be at the sole risk of the user.