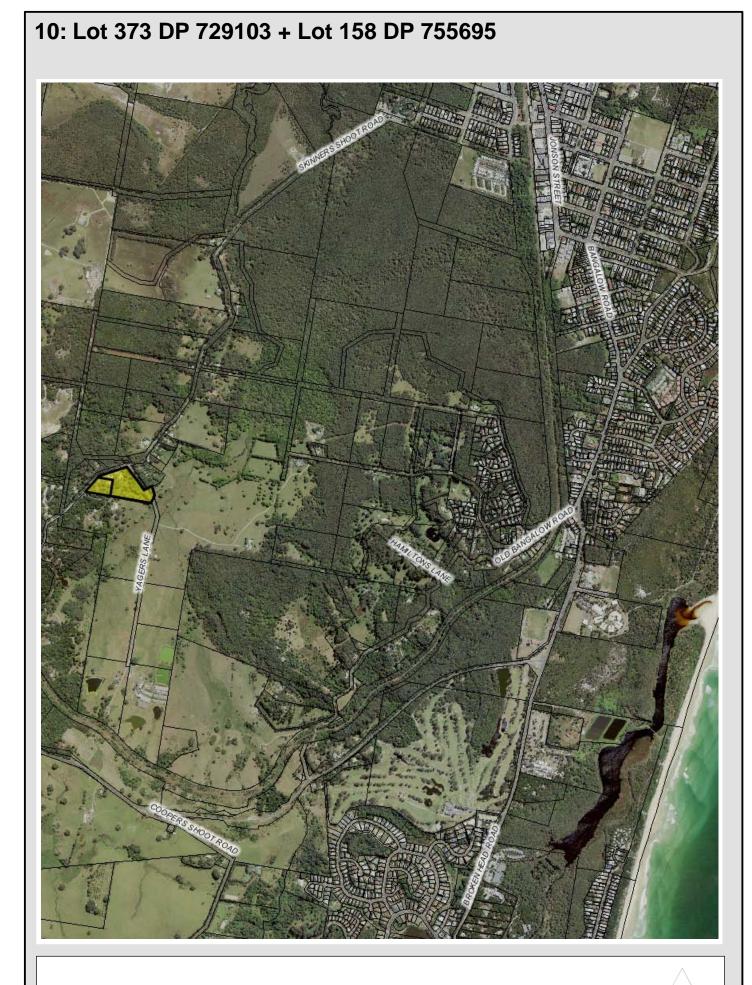

| Scale = 1:28,575 |            |       |            | 7 7 |
|------------------|------------|-------|------------|-----|
| Metres           | 500        | 1,000 | 1,500      |     |
| (                | Scale corr | ∋)    | 12/04/2010 |     |

Disclaimer : While all reasonable care has been taken to ensure the information contained on this map is up to date and accurate, no warranty is given that the information contained on this map is free from error or omission. Any reliance placed on such information shall be at the sole risk of the user. Please verify the accuracy of the information prior to using it. Note : The information prior to using it. Note : The information on this map is a copyright of the Byron Shire Council and the NSW Department of Lands.