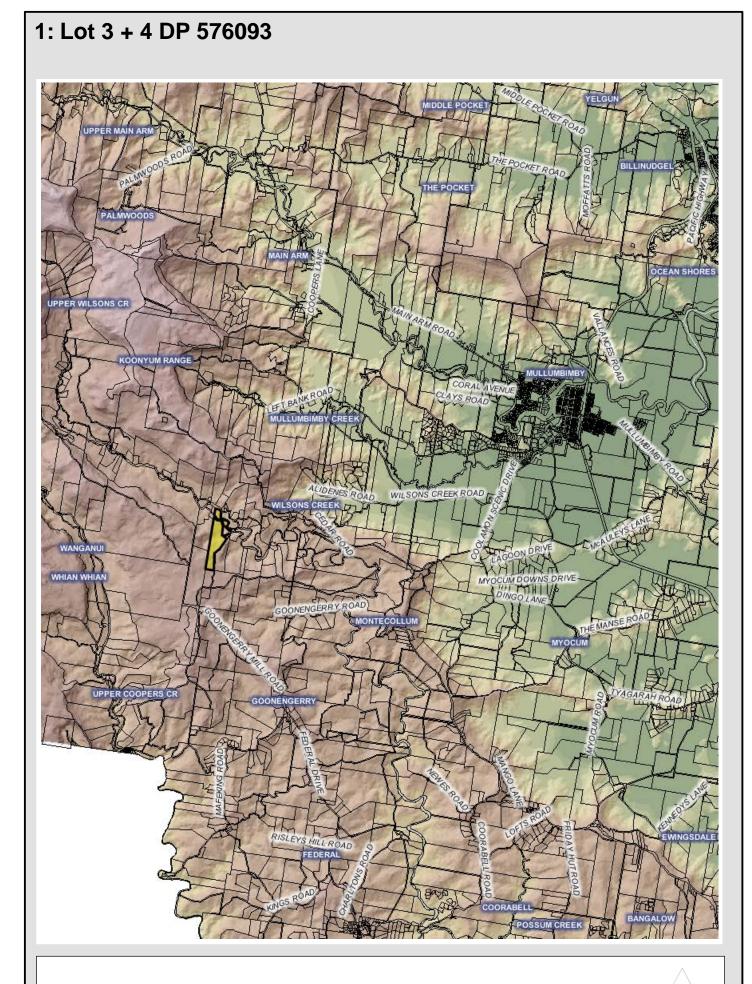

Disclaimer : While all reasonable care has been taken to ensure the information contained on this map is up to date and accurate, no warranty is given that the information contained on this map is free from error or omission. Any reliance placed on such information shall be at the sole risk of the user. Please verify the accuracy of the information prior to using it. Note : The information more than any is a copyright of the Byron Shire Council and the NSW Department of Lands.

| S      | 7 रे       |       |  |
|--------|------------|-------|--|
| Metres | 2,000      | 4,000 |  |
| (Sc    | 12/04/2010 |       |  |



P THE CONTENT

Disclaimer : While all reasonable care has been taken to ensure the information contained on this map is up to date and accurate, no warranty is given that t