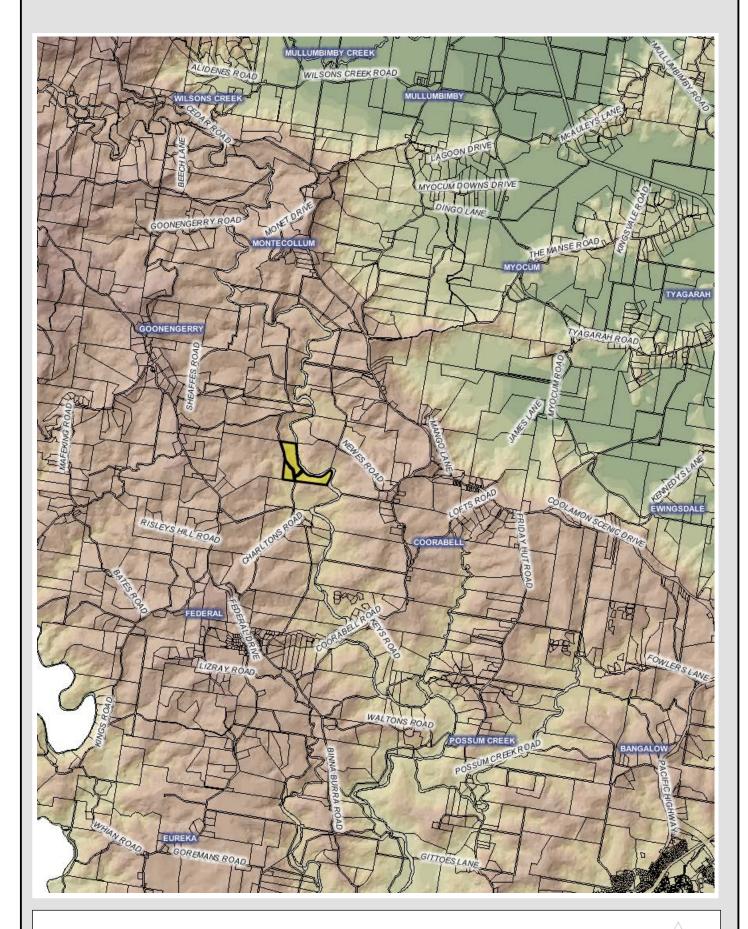

## 5: Lot 1 DP 722429

Disclaimer : While all reasonable care has been taken to ensure the information contained on this map is up to date and accurate, no warranty is given that the information contained on this map is free from error or omission. Any reliance placed on such information shall be at the sole risk of the user. Please verify the accuracy of the information prior to using it. Note : The information prior to using it. Note : The information shown on this map is a copyright of the Byron Shire Council and the NSW Department of Lands.

Disclaimer : While all reasonable care has been taken to ensure the information contained on this map is up to date and accurate, no warranty is given that the information contained on this map is free from error or omission. Any reliance placed on such information shall be at the sole risk of the user. Please verify the accuracy of the information prior to using it. Note : The information prior to using it. Note : The information shown on this map is a copyright of the Byron Shire Council and the NSW Department of Lands.